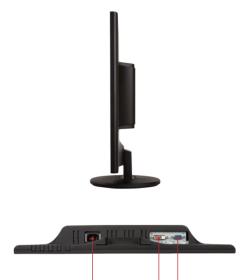

# **Eco-Friendly 19" LED Display ideal for Business Environments**

DVI

D-Sub

AC in