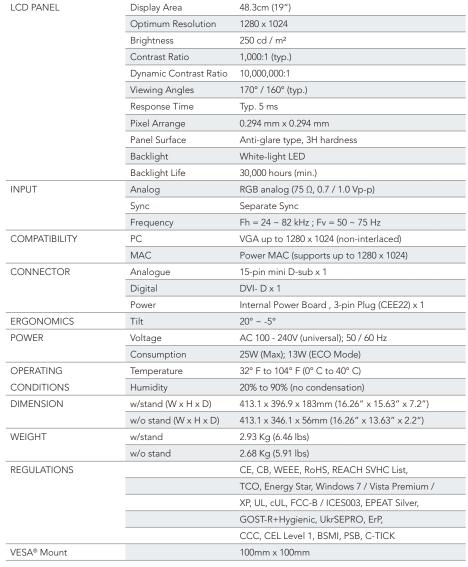

olours.

### **Special Features**

## ClearMotiv® II imaging technology for 5ms video Response





Normal

Clear Motive® II

ViewSonic's innovative ClearMotiv® II imaging technology enables an ultrafast liquid crystal response time. Experience digital broadcast-quality, full-motion video with razor-sharp images that never blur.

### 10,000,000:1 dynamic contrast ratio





Normal

Dynamic Contrast Ratio

Dynamic contrast ratio detects the brightness and darkness of an image, and automatically adjusts the backlight to maximize the TVs' colour range and contrast ratio. Dynamic contrast ratio technology enables the accurate reproduction of images, producing vibrant, rich visual effects.



# **VA925-LED**

# **Eco-Friendly 19" LED Display ideal for Business Environments**







DVI

D-Sub

















AC in